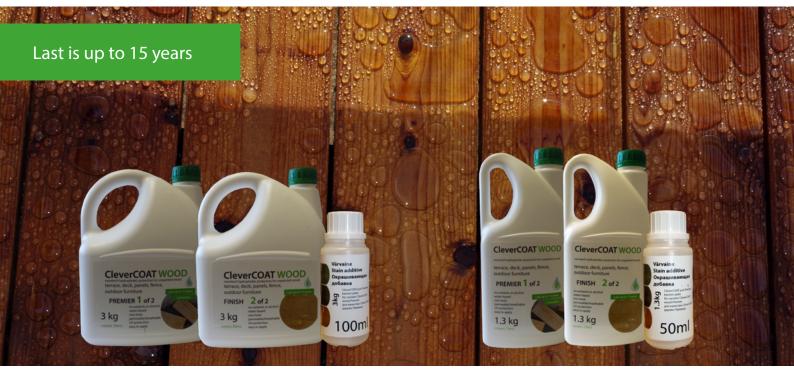

## CleverCOAT WOOD

**NANOFORMULA** 

nanotech hydrophobic protector for unpainted wood

terraces, decks, facades, panels, outdoor furniture, fences

**CLEVERCOAT WOOD PREMIER** - the main component of a two-component protective coating. Easy penetrates into wood and forms nanotech protective coating inside the material.

Forms insoluble transparent permeable/breathable wear-resistant protective layer inside the wood.

Protects effectively against fungi, root, algae, UV rays, weathering, cracks etc.

**CLEVERCOAT WOOD FINISH** - auxiliary component of the wood protective coating.

Covers the prime layer and gives this layer water-repellent properties to prevent leaching of the prime layer from the wooden surface until protective coating inside wood has been formed.