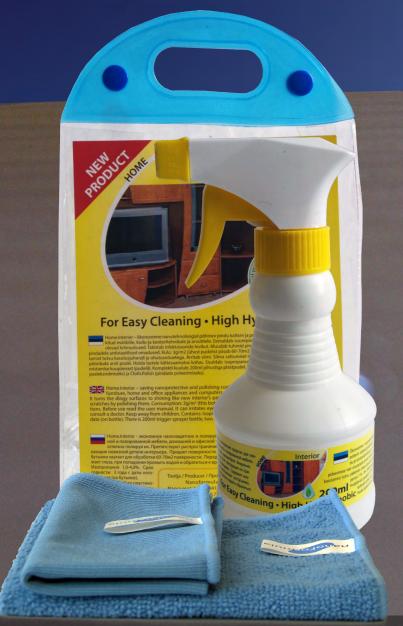

200ml Home.Interior set

100g CleverCLEAN for home interior

per 33m<sup>2</sup>

450g CleverCLEAN PRO for public places

per 150m<sup>2</sup>

**NANOFORMULA** 

per 66m<sup>2</sup>