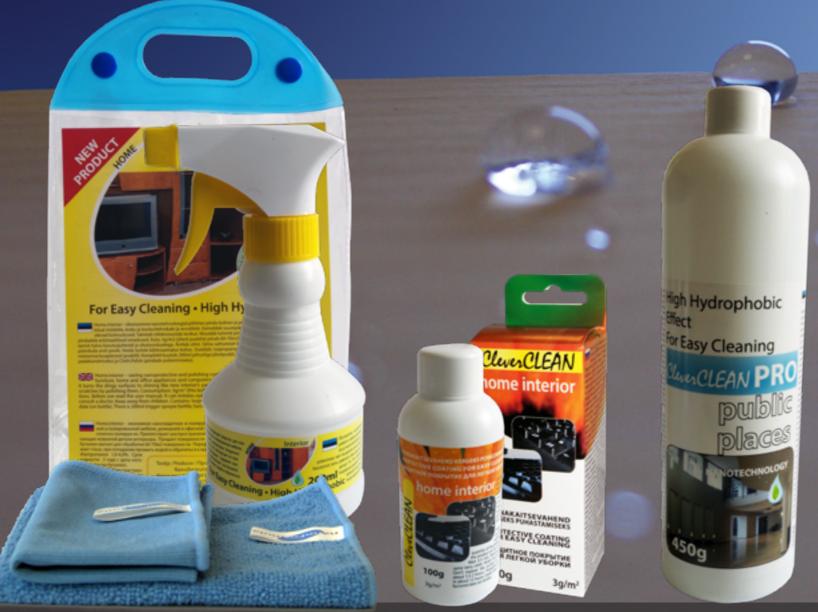

nanotech easy to clean products for keeping, protect and clean living and public areas

200ml Home.Interior set

100g CleverCLEAN for home interior

per  $33m^2$ 

450g CleverCLEAN PRO for public places

per 150m<sup>2</sup>